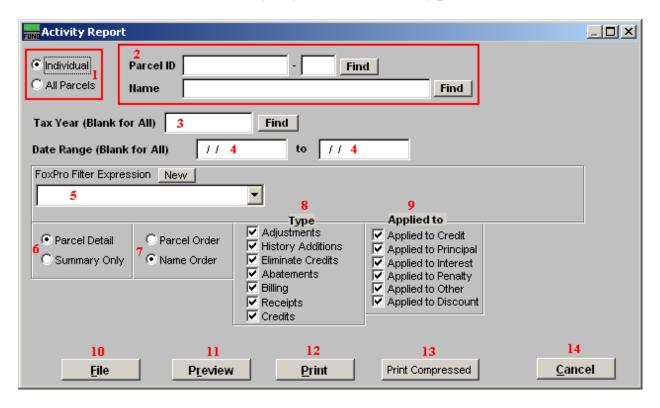

# **Activity By Transaction Type**

- **1. Individual OR All Parcels:** Choose whether this report will be for an Individual Parcel or All Parcels.
- **2. Find:** This is only available if you chose "Individual." Enter a Parcel ID, Year, or Name, or click "Find" and select from the lookup table.
- **3.** Tax Year (Blank for All): Enter the Tax Year you want this report to be for, or click "Find" and select from the lookup table. Leave blank for all Tax Years.
- **4. Date Range (Blank for All):** Enter the starting and ending Dates for this report. Leave blank for All dates.
- **5. FoxPro Filter Expression:** This is only available if you chose "All Parcels." A conditional reporting expression developed with NEMRC support. This evaluates account information to determine if the account should be included. Contact NEMRC support to learn more about this option.
- **6. Parcel Detail OR Summary Only:** This report can show all individual transactions per account or only summarize the data.
- 7. Parcel Order OR Name Order: Choose which order you want this report to be in.

- **8. Type:** Check or un-check each type of transaction to be reported. Commonly you may only be trying to evaluate the top four items.
- **9. Applied to:** Check or un-check the items you are trying to evaluate. Commonly all items remain checked off.
- **10. File:** Click this button to save on this computer. Refer to GENERAL FILE for more information.
- **11. Preview:** Click this button to preview. Refer to GENERAL PREVIEW for more information.
- **12. Print:** Click this button to print. Refer to GENERAL PRINTING for more information.
- **13. Print Compressed:** Click this button to print. This is different from the "Print" option in that it will use less paper for the same report.
- **14.** Cancel: Click "Cancel" to cancel and return to the previous screen.